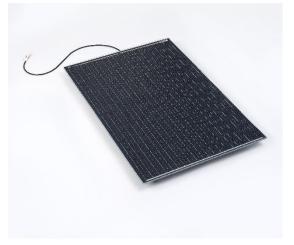

# **125W** Flexi ETFE Solar Panel – rear exit

### Part code: STPVF125RET

This robust 125W rear exit flexi panel features a doublesided ETFE laminated outer layer with high weather, salt spray and corrosion resistance.

The dimpled surface pattern provides excellent light transmission for maximum solar generation from the highefficiency monocrystalline solar cells.