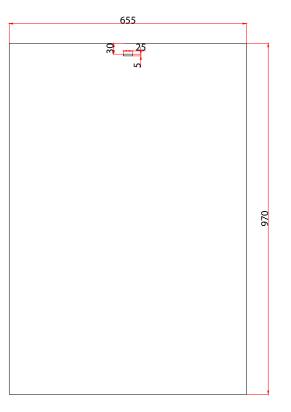

## STPVF125RET

4\*17 125W 19.4V 665\*980\*4mm

Solar cells: 655\*970\*1.5mm

Solar

TechnologyUnit 6, Station Drive, Bredon, GL20 7HHInternationalT 01684 774000 orders@solartechnology.co.uksolartechnology.co.uk