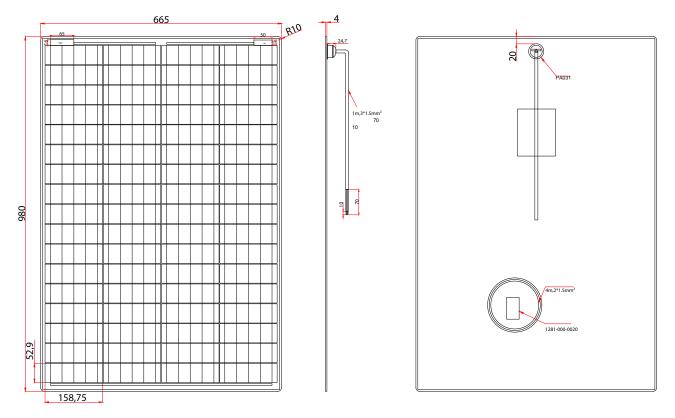

#### SPECIFICATIONS

| Size                           | 665x980x4mm |
|--------------------------------|-------------|
| Weight (Kg)                    | 5.1kg       |
| *Watts per day (W)             | 750W        |
| *Amp hours per day (A)         | 38.7A       |
| Charge controller              | 10A         |
| Vmp (VDC) nominal voltage      | 19.4V       |
| Imp (A) nominal current        | 6.45A       |
| Voc (V)                        | 22.7V       |
| Isc (A) short circuit current  | 6.77A       |
| IP (Ingress Protection) Rating | IP67        |

## STPVF125RET

4\*17 125W 19.4V 665\*980\*4mm

Solar cells: 655\*970\*1.5mm

Solar

TechnologyUnit 6, Station Drive, Bredon, GL20 7HHInternationalT 01684 774000 orders@solartechnology.co.uksolartechnology.co.uk